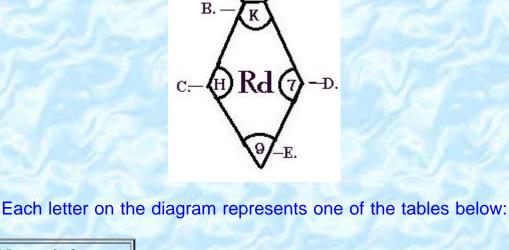

## Starting in 1842, England has offered registration of it's decorative designs for

pottery, china, wood, paper, pottery, china, porcelain, glass and more. By using the information below you can find the date a design was registered. Not every piece registered was marked. Remember this date is just when the design was registered. An item with a registry mark or number could have been produced before (less likely as the design would not be protected), or after the date of the registry mark.

Metal

A. - Materials

|                             | Wood            | B Year |      |     |      | CMonth |           |  |
|-----------------------------|-----------------|--------|------|-----|------|--------|-----------|--|
| III                         | Glass           | Α      | 1845 | 0   | 1862 | А      | December  |  |
| IV                          | Ceramics        | В      | 1858 | Р   | 1851 | В      | October   |  |
| V                           | Paper           | С      | 1844 | Q   | 1866 | С      | January   |  |
|                             | Hangings        | D      | 1852 | R   | 1861 | D      | September |  |
| VI                          | Carpets         | E      | 1855 | S   | 1849 | E      | May       |  |
| VII                         | Printed         | F      | 1847 | Т   | 1867 | G      | February  |  |
|                             | Shawls          | G      | 1853 | U   | 1848 | Н      | April     |  |
| VIII                        | Other<br>Shawls | Н      | 1843 | VEE | 1850 | I      | July      |  |
| IX                          | Yarn            | L      | 1846 | W   | 1865 | K      | November  |  |
| X                           | Printed         | J      | 1854 | X   | 1842 | М      | June      |  |
|                             | Fabrics         | K      | 1857 | Υ   | 1853 | R      | August    |  |
| XI                          | Furniture       | L      | 1856 | Z   | 1860 | W      | March     |  |
| XII i                       | Other           | М      | 1859 |     |      |        |           |  |
|                             | Fabrics         | N      | 1864 |     |      |        |           |  |
| XII ii                      | Damasks         |        |      |     |      |        |           |  |
| XIII                        | Lace            | 1      |      |     |      |        |           |  |
| <b>D.</b> -Day of the Month |                 |        |      |     |      |        |           |  |

**Exceptions:** 

In 1857 the letter R was used during 1-19 of September, during 1860 the letter K was used for December.

E.-Bundle Number

To give an example using the mark above the chart, you get the following information: Material-Ceramics, Design registered-April 7, 1857.