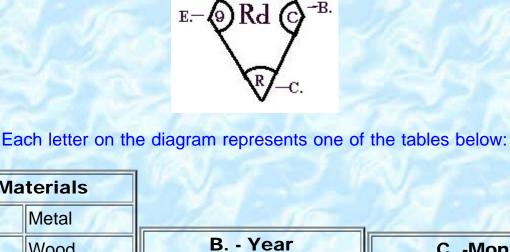

The Bundle number is unimportant to most collectors.

Mark II: Used from 1868-1883

A. - Materials

Year

1884

1885

1886

1887

Metal

Wood

X 1868 1871 December Glass

C. -Month

| IV                                                                              | Ceramics          | С   | 1870 | Y  | 1879 | В | October   |
|---------------------------------------------------------------------------------|-------------------|-----|------|----|------|---|-----------|
| V                                                                               | Paper             | D   | 1878 |    |      | С | January   |
| V , , ,                                                                         | Hangings          | E   | 1881 |    |      | D | September |
| VI                                                                              | Carpets           | F   | 1873 |    |      | E | May       |
| VII                                                                             | Printed<br>Shawls | Н   | 1869 |    |      | G | February  |
|                                                                                 |                   |     | 1872 |    |      | Н | April     |
| VIII                                                                            | Other<br>Shawls   | J   | 1880 |    |      | 1 | July      |
| IX                                                                              | Yarn              | K   | 1883 |    |      | K | November  |
| IX.                                                                             | Printed           | L   | 1882 |    |      | М | June      |
| X                                                                               | Fabrics           | Р   | 1877 |    |      | R | August    |
| XI                                                                              | Furniture         | S   | 1875 | 1/ |      | W | March     |
| XII i                                                                           | Other             | U   | 1874 |    |      |   |           |
| All I                                                                           | Fabrics           | VEE | 1876 |    | TW.  |   | I TONE    |
| XII ii                                                                          | Damasks           | -   |      |    |      |   |           |
| XIII                                                                            | Lace              | 1   |      |    |      |   |           |
| DDay of the Month                                                               |                   |     |      |    |      |   |           |
|                                                                                 |                   |     |      |    |      |   |           |
| EBundle Number                                                                  |                   |     |      |    |      |   |           |
| Exceptions:                                                                     |                   |     |      |    |      |   |           |
| 1st-6th of March 1878, W was used for the year instead of D, and G was used for |                   |     |      |    |      |   |           |
|                                                                                 |                   |     |      |    |      |   |           |

information: Material-Ceramics, Design registered-August 9, 1870. The Bundle number is unimportant to most collectors.

the month in place of W.

To give an example using the mark above the chart, you get the following